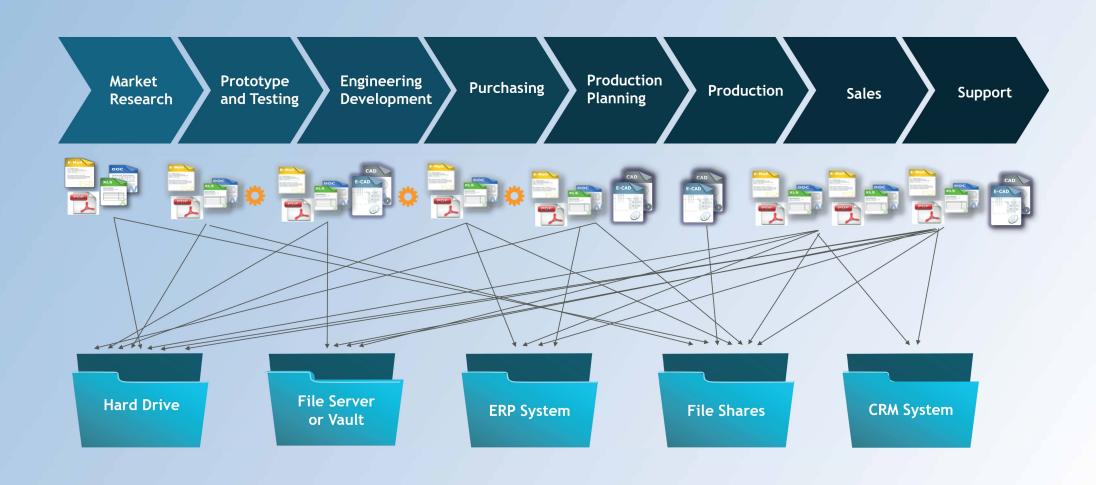

# Is this Your Understanding of Digitalization?

# Implementing a Single Source of Truth is the first step of Digitalization